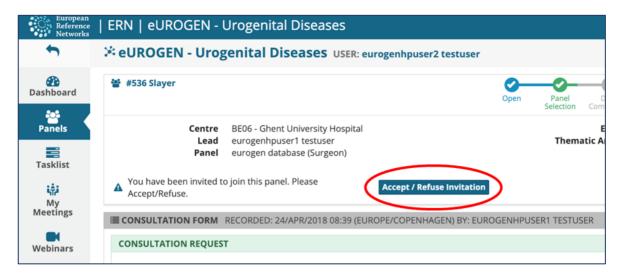

• Then click on Tasklist in the bar on the left side

| European<br>Reference<br>Networks   ERN   eUROGEN - Urogenital Diseases |                  |                      |                                   |  |  |  |
|-------------------------------------------------------------------------|------------------|----------------------|-----------------------------------|--|--|--|
|                                                                         | 🔆 eUROGEN        | l - Urogenital Disea | ases USER: eurogenhpuser2 testuse |  |  |  |
| <b>2</b><br>Dashboard                                                   | Panel Invitation | s                    |                                   |  |  |  |
|                                                                         | Panel ID         | Date                 | Nickname                          |  |  |  |
| Panels                                                                  | #239             | 25/10/2017           | Jimmy                             |  |  |  |
| Tasklist                                                                | #536             | 24/04/2018           | Slayer                            |  |  |  |
| ińi<br>My                                                               | Urgent Panels    |                      |                                   |  |  |  |
| Meetings                                                                | Panel ID         | Date                 | Nickname                          |  |  |  |
| Webinars                                                                | <b>▲</b> #959    | 26/11/2018           | Wizard-Woman                      |  |  |  |
| •                                                                       | My Papals        |                      |                                   |  |  |  |

Then click on the relevant panel for which you are invited

- Click on Accept/Refuse invitation
- Then choose to either Accept or Refuse the invitation

| F | Panel Members                                                                                                                           |                 |
|---|-----------------------------------------------------------------------------------------------------------------------------------------|-----------------|
|   | Accept / Refuse Invited                                                                                                                 |                 |
|   | You have been invited to participate in this Panel.<br>Please indicate below whether you are interested in participating in this Panel. | Refuse V Accept |
|   |                                                                                                                                         | Close           |