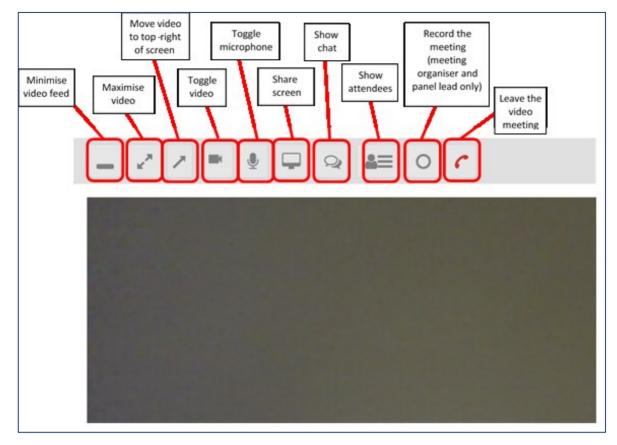

# 5. NEGOTIOTING A VIDEO MEETING

The available tool during the video meeting are shown below

- When there is a connection error
  - o Check your audio and video options
  - o Use the Test video beforehand
- If you close the video meeting and re-join it can occur that you appear multiple times as a participant without solving your initial problem. To correct this close your web browser completely and start up again.