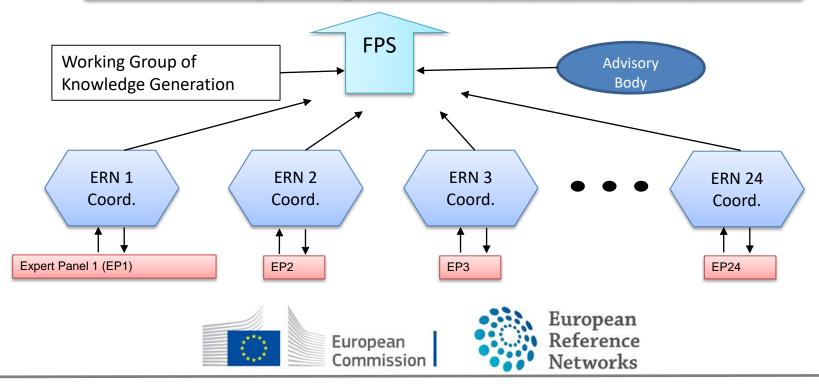

# **Coordination role**

- Interactions + communications:
  - DG SANTE (EC)
  - Consortium members
  - Advisory Body
- 24 ERNs Coordinators and Contact Points
  - ERNs Coordinators Group (ERN-CG)
  - Working Group of Knowledge Generation (WG-KG)
  - Other stakeholders (e.g. EURORDIS, Scientific Societies).
- Meetings logistics
- Quality Assurance

### **CPGs and CDSTs Production Structure**

Guideline Development Agencies: AETSA, AQuAS, IACS, BIOEF, FIISC