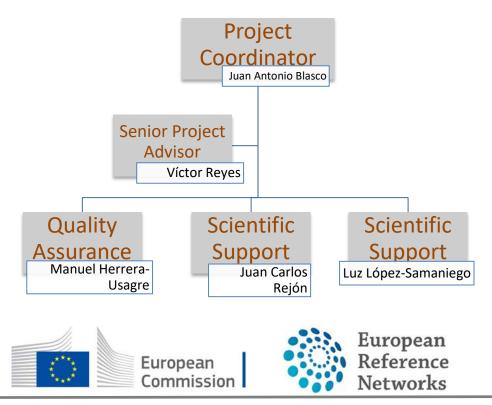

#### **Coordination Team**

\*Participation of the rest of Health Technologies Assessment and Guideline Producing Agencies

# **Coordination role**

- Interactions + communications:
  - DG SANTE (EC)
  - Consortium members
  - Advisory Body
- 24 ERNs Coordinators and Contact Points
  - ERNs Coordinators Group (ERN-CG)
  - Working Group of Knowledge Generation (WG-KG)
  - Other stakeholders (e.g. EURORDIS, Scientific Societies).
- Meetings logistics
- Quality Assurance